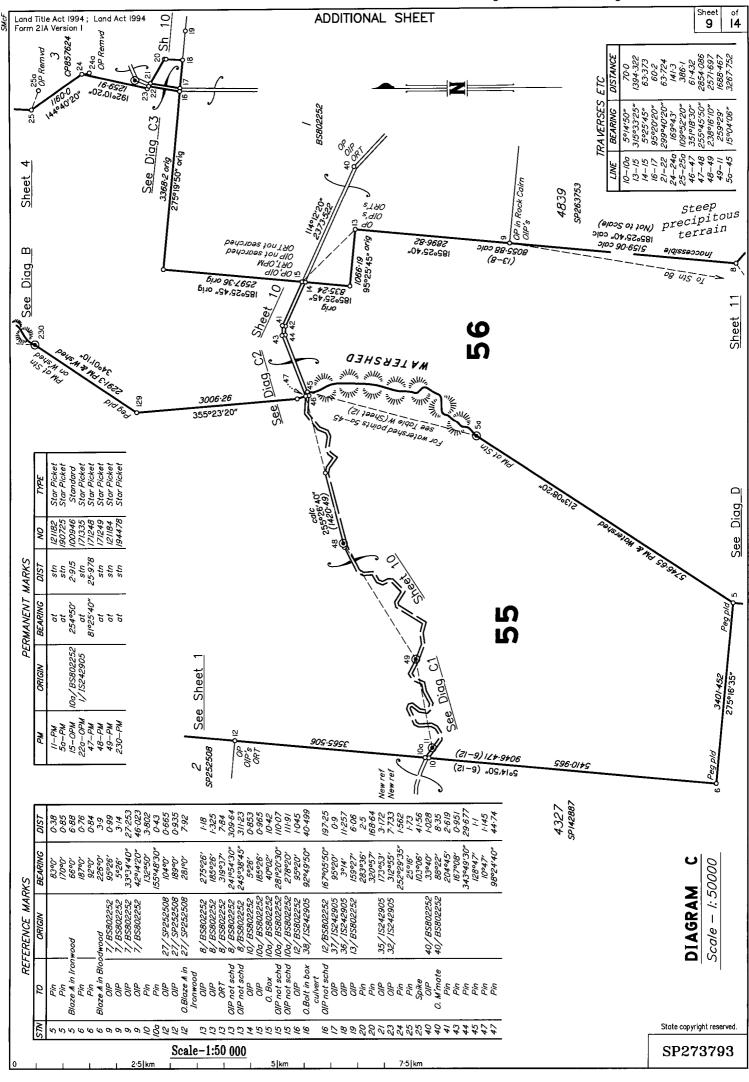

# ADDITIONAL SHEET

| Sheet | of |
|-------|----|
| 4     | 4  |

| Land Title Act 1994 ; Land Act 1994<br>Form 21A Version 1 |                                       | ADDITIONAL SHEET                                                                                   |
|-----------------------------------------------------------|---------------------------------------|----------------------------------------------------------------------------------------------------|
| Table B                                                   | Table B                               | Table A                                                                                            |
| Orig river points fro                                     |                                       |                                                                                                    |
| BK15755 & BK1575<br>Bearing Dist                          | 8 BK 15755 & BK 15758<br>Bearing Dist | from BK15758<br>Bearing Dist                                                                       |
| C 3/6°44' 60.9                                            | 3/5°20' 86-23                         | A 342°56' 32·36                                                                                    |
| 324°58′ 53·77<br>310°07′ 29·66                            | 283°0′ 45·28<br>255°35′ 57·92         | 344°57′ 17·5<br>323°24′ 22·51                                                                      |
| 330°43′ 21.02                                             | 286°37′ 66·79                         | 296°50′ 20·13                                                                                      |
| 353°23' 37·69<br>3/5°06' 53·15                            | 25/°23′ 45·0/<br>227°3/′ 85·7/        | 293°05′ 53·42<br>250°/6′ 35·09                                                                     |
| 320°01′ 28·47<br>277°45′ 67·84                            | 162°39' 17·51<br>106°20' 36·29        | 267°33′ 32·69<br>284°12′ 31·06                                                                     |
| 12°01′ 36·24                                              | 127°39′ 24·57                         | 280°20' 41.06<br>309°07' 45.89                                                                     |
| 33°49′ 10·84<br>282°01′ 24·16                             | 40°51' 21·68<br> 63°54' 8·7           | 292°38′ 62·69                                                                                      |
| 2/3°49′ 32·52<br>229°/4′ 53·06                            | 2/3°26′ 33·88<br>233°33′ 42·04        | 285°/9′ 45·7<br>296°37′ 41·06                                                                      |
| 255°43′ 48·02<br>333°28′ 43·58                            | 253°28′ 60·96<br>249°01′ 26·33        | 304°36′ 42·66<br>241°05′ 75·82                                                                     |
| 275°35′ 70·92                                             | 242°15′ 41.06                         | 179°28′ 80·8                                                                                       |
| 332°48′ 63·32<br>356°50′ 52·76                            | 228°05′ 40·31<br>191°15′ 17·8         | 182°49' 41·5<br>177°51' 39·17                                                                      |
| 17°01' 28·47<br>56°18' 40·46                              | 44°42′ 20·25<br> 90°34′ 60·09         | 206°28′ 33·2<br>229°05′ 35·15                                                                      |
| 78°43′ 21·02<br>332°01′ 8·05                              | 192°03′ 24·57<br>185°03′ 27·08        | 269°13′ 40·58<br>301°46′ 39·03                                                                     |
| 305°27′ 45.01                                             | 221020' 24.84                         | 298°16′ 35·35                                                                                      |
| 227°58′ 41·5<br>217°47′ 44·15                             | 222°05′ 41·27<br>231°14′ 47·57        | 3/6°25' 41·52<br>3/1°21' 50·97                                                                     |
| 262°10′ 21·05<br>290°26′ 20·53                            | 232°33′ 27·68<br>233°03′ 6·8/         | 307°58′ 40·46<br>310°48′ 40·71                                                                     |
| 328°19′ 45·02                                             | 277°05′ 35·06                         | 302°16′ 40·26                                                                                      |
| 305°12' 13·57<br>260°08' 38·97                            | 283°41′ 40·26<br>307°54′ 44·15        | 307°58' 40·46<br>282°58' 42·66                                                                     |
| 253°18′ 43·36<br>326°42′ 5·64                             | 304°/4′ 86·0<br>283°4/′ 40·26         | 300°27′ 47·05<br>277°25′ 52·34                                                                     |
| 350°31′ 42·7<br>232°13′ 21·02                             | 243°/9′ 52·84<br>297°46′ 22·3         | 283°07′ 40·46<br>255°33′ 36·75                                                                     |
| 2110031 25.85                                             | 301°22′ 64·88                         | 314°03' 26.96                                                                                      |
| 220°12′ 24·64<br>215°31′ 60·39                            | 302°18′ 13·54<br>329°01′ 43·0         | 315°52′ 54·2<br>203°40′ 38·67                                                                      |
| 206°25′ 6·05<br>206°32′ 12·63                             | 309°16′ 11·31<br>310°31′ 27·29        | 188°26′ 65·82<br>155°20′ 55·67                                                                     |
| 206°23′ 32·29<br>2/3°/3′ 50·37                            | 312°49′ 19·83<br>341°03′ 35·48        | 204°39′ 55·53<br>233°43′ 40·57 B                                                                   |
| /99°/9′ 8·98                                              | 0°01′ 12·24                           | 200 10 1007 12                                                                                     |
| 189°50' 17·23<br>177°25' 80·93                            | 30°20' 20·53<br>350°58' 66·49         |                                                                                                    |
| 195°14′ 38·36<br>245°28′ 72·78                            | 264°59′ 72·9<br>257°28′ 76·0          |                                                                                                    |
| 294°50′ 48·48                                             | 268°47′ 22·5<br>30/°03′ 20·2          |                                                                                                    |
| 333°17′ 36·29<br>21°54′ 75·16                             | 33/°31′ 84·2                          |                                                                                                    |
| 277°48′ 43·36<br>282°54′ 63·05                            | 342°22′ 30·7<br>325°47′ 36·17         |                                                                                                    |
| 264°36′ 73·72<br>223°54′ 24·3/                            | 353°53′ 45·5<br>350°35′ 64·2          | D                                                                                                  |
| 221°17′ 58.09                                             |                                       |                                                                                                    |
| 221°01′ 40·46<br>237°07′ 21·68                            | AMBULATORY BOUNDAR                    | Y REPORT                                                                                           |
| 215°19' 40·26<br>198°37' 63·05                            |                                       | this lot were first described on OL125 and the<br>mmencing on the right bank of the Morgan River   |
| 221°01′ 20·23<br>268°59′ 15·87                            | at the north-eastern corner of po     | ortion 172, and bounded thence by that portion                                                     |
| 349°26′ 10·84<br>327°38′ 22·58                            |                                       | and a road south to portion 175, by portions<br>h, east and south to the McIvor River, by the      |
| 326°41′ 58·57                                             | left bank thereof downwards to i      | R.1. by that reserve west and north to the                                                         |
| 324°59' 15·24<br>265°30' 39·44                            | commencement."                        | ank thereof upwards to the point of                                                                |
| 227°52′ 17·6<br>227°25′ 58·81                             | Morgan River:                         |                                                                                                    |
| 228°14′ 40·97<br>228°44′ 15·77                            |                                       |                                                                                                    |
| 216°44′ 61·23                                             | BK15758 and the field notes for       | ns first surveyed in 1884 on plans BK15755 and the these plans have been used to compile the       |
| 177°44′ 69·42<br>149°14′ 24·79                            | boundary. The survey of the top       | o of the riverbank at stations 63 and 64 agrees<br>ant length that the top of bank adopted was the |
| 127°54′ 32·38<br>132°56′ 40·46                            | feature adopted by the previous       | survey. The feature adopted in this survey is                                                      |
| 138°39′ 40·26<br>159°42′ 28·36                            |                                       | ing from the waters edge that contains the<br>lood event. The bank is vegetated with large         |
| 226°41′ 40·71                                             | old trees that would date back to     | o the time of the original survey and is well<br>undary is prepared under Section 108 of the       |
| 240°55′ 40·46<br>243°45′ 40·7/                            | Surveying and Mapping Infrastru       |                                                                                                    |
| 249°15′ 41·5<br>226°41′ 40·71                             | McIvor River:                         |                                                                                                    |
| 218°23' 50·95<br>191°33' 41·5                             |                                       |                                                                                                    |
| 177°31′ 40·26<br>166°12′ 41·06                            | tidal and non-tidal section (See      | not been surveyed previously and includes a plans C15374 and RP727287). This boundary              |
| 172°15′ 46·83                                             |                                       | shown on the 1:50 000 Mount Web<br>se with Section 3.1 of the Cadastral Survey                     |
| 140°15′ 62·29<br>140°19′ 25·61                            | Requirements and confirmed us         | ing 2011 2.5 SPOT Imagery in the Department                                                        |
| 164°53' 71·17<br>170°09' 40·31                            | to the cadastral boundaries has       | s. The positioning of the McIvor River in relation<br>been made by plotting the position of the    |
| 216°12′ 47·32<br>234°49′ 41·06                            | original boundaries onto the Mo       |                                                                                                    |
| 237°33′ 41·5                                              |                                       | section of the river is the top of the well                                                        |
| 156°52′ 29·36<br>138°47′ 45·02                            | contain the majority of the water     | s immediately from the water. This bank would<br>r in a flood event. This boundary is first new    |
| 173°08′ 33·62<br>189°12′ 29·61                            |                                       | of the Surveying and Mapping Infrastructure                                                        |
| 183°08′ 40·46<br>228°21′ 61·72                            |                                       |                                                                                                    |
| 266°30′ 30·59                                             |                                       | -tidal section of the McIvor River is the top of<br>water and contains the majority of the water   |
| 349°26′   67·65<br>Continued above                        | even in a flood event and this bo     | oundary is first new plan of survey under                                                          |
|                                                           | Section 106 of the Surveying an       | nd Mapping Infrastructure Act 2003.                                                                |