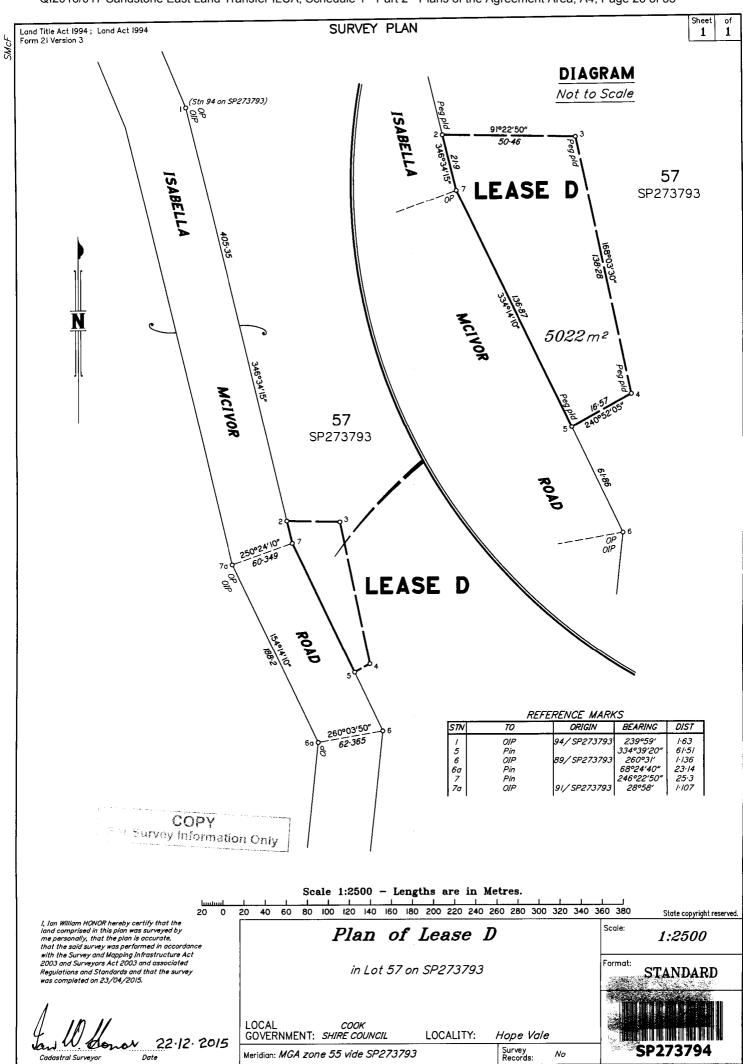

-2010 Satellite Imagery. Both the imagery and existing 50000 topographic mapping is not suitable alone due to the thick tree cover causing difficulty in interpreting the location of the creeks and river banks.

In relation to the measurement to the left bank of the Morgan River at L, IS242910 shows a measurement of 73.811. This measurement is to the top of the steep bank at the waters edge. This bank is considered to be the low bank, not stable and therefor the top of the high bank north of this position has been adopted and better meets the location criteria in S. 100 of the SMIA.

State copyright reserved

SP273793

Insert

Plan Number DP273794 V1 Page 1 of 2 Not To Scale

QI2016/017 Sandstone East Land Transfer ILUA, Schedule 1 - Part 2 - Plans of the Agreement Area, A4, Page 26 of 35



| QI2016/017 Sandstone East Land Trar                                                                               | nsfer ILUA, Schedule 1 - F                             | art 2 - Pla                                                                                                                              | ns of th | e Agreement A          | Area, A4, Pa               | ige 27 of 3     | 35                    |  |  |
|-------------------------------------------------------------------------------------------------------------------|--------------------------------------------------------|------------------------------------------------------------------------------------------------------------------------------------------|----------|------------------------|----------------------