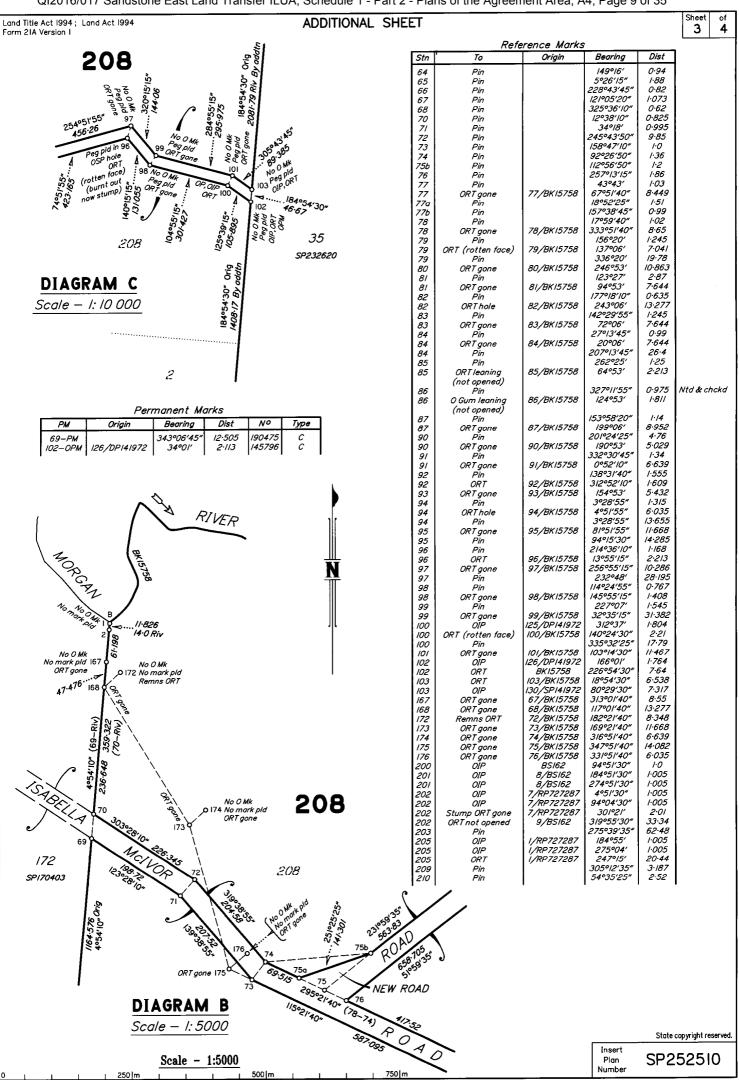

# ADDITIONAL SHEET

| Sheet | of |
|-------|----|
| 4     | 4  |

| Land Title Act 1994 ; Land Act 1994<br>Form 21A Version 1 |                                       | ADDITIONAL SHEET                                                                                   |
|-----------------------------------------------------------|---------------------------------------|----------------------------------------------------------------------------------------------------|
| Table B                                                   | Table B                               | Table A                                                                                            |
| Orig river points fro                                     |                                       |                                                                                                    |
| BK15755 & BK1575<br>Bearing Dist                          | 8 BK 15755 & BK 15758<br>Bearing Dist | from BK15758<br>Bearing Dist                                                                       |
| C 3/6°44' 60.9                                            | 3/5°20' 86-23                         | A 342°56' 32·36                                                                                    |
| 324°58′ 53·77<br>310°07′ 29·66                            | 283°0′ 45·28<br>255°35′ 57·92         | 344°57′ 17·5<br>323°24′ 22·51                                                                      |
| 330°43′ 21.02                                             | 286°37′ 66·79                         | 296°50′ 20·13                                                                                      |
| 353°23' 37·69<br>3/5°06' 53·15                            | 25/°23′ 45·0/<br>227°3/′ 85·7/        | 293°05′ 53·42<br>250°/6′ 35·09                                                                     |
| 320°01′ 28·47<br>277°45′ 67·84                            | 162°39' 17·51<br>106°20' 36·29        | 267°33′ 32·69<br>284°12′ 31·06                                                                     |
| 12°01′ 36·24                                              | 127°39′ 24·57                         | 280°20' 41.06<br>309°07' 45.89                                                                     |
| 33°49′ 10·84<br>282°01′ 24·16                             | 40°51' 21·68<br> 63°54' 8·7           | 292°38′ 62·69                                                                                      |
| 2/3°49′ 32·52<br>229°/4′ 53·06                            | 2/3°26′ 33·88<br>233°33′ 42·04        | 285°/9′ 45·7<br>296°37′ 41·06                                                                      |
| 255°43′ 48·02<br>333°28′ 43·58                            | 253°28′ 60·96<br>249°01′ 26·33        | 304°36′ 42·66<br>241°05′ 75·82                                                                     |
| 275°35′ 70·92                                             | 242°15′ 41.06                         | 179°28′ 80·8                                                                                       |
| 332°48′ 63·32<br>356°50′ 52·76                            | 228°05′ 40·31<br>191°15′ 17·8         | 182°49' 41·5<br>177°51' 39·17                                                                      |
| 17°01' 28·47<br>56°18' 40·46                              | 44°42′ 20·25<br> 90°34′ 60·09         | 206°28′ 33·2<br>229°05′ 35·15                                                                      |
| 78°43′ 21·02<br>332°01′ 8·05                              | 192°03′ 24·57<br>185°03′ 27·08        | 269°13′ 40·58<br>301°46′ 39·03                                                                     |
| 305°27′ 45.01                                             | 221020' 24.84                         | 298°16′ 35·35                                                                                      |
| 227°58′ 41·5<br>217°47′ 44·15                             | 222°05′ 41·27<br>231°14′ 47·57        | 3/6°25' 41·52<br>3/1°21' 50·97                                                                     |
| 262°10′ 21·05<br>290°26′ 20·53                            | 232°33′ 27·68<br>233°03′ 6·8/         | 307°58′ 40·46<br>310°48′ 40·71                                                                     |
| 328°19′ 45·02                                             | 277°05′ 35·06                         | 302°16′ 40·26                                                                                      |
| 305°12' 13·57<br>260°08' 38·97                            | 283°41′ 40·26<br>307°54′ 44·15        | 307°58' 40·46<br>282°58' 42·66                                                                     |
| 253°18′ 43·36<br>326°42′ 5·64                             | 304°/4′ 86·0<br>283°4/′ 40·26         | 300°27′ 47·05<br>277°25′ 52·34                                                                     |
| 350°31′ 42·7<br>232°13′ 21·02                             | 243°/9′ 52·84<br>297°46′ 22·3         | 283°07′ 40·46<br>255°33′ 36·75                                                                     |
| 2110031 25.85                                             | 301°22′ 64·88                         | 314°03' 26.96                                                                                      |
| 220°12′ 24·64<br>215°31′ 60·39                            | 302°18′ 13·54<br>329°01′ 43·0         | 315°52′ 54·2<br>203°40′ 38·67                                                                      |
| 206°25′ 6·05<br>206°32′ 12·63                             | 309°16′ 11·31<br>310°31′ 27·29        | 188°26′ 65·82<br>155°20′ 55·67                                                                     |
| 206°23′ 32·29<br>2/3°/3′ 50·37                            | 312°49′ 19·83<br>341°03′ 35·48        | 204°39′ 55·53<br>233°43′ 40·57 B                                                                   |
| /99°/9′ 8·98                                              | 0°01′ 12·24                           | 200 10 1007 12                                                                                     |
| 189°50' 17·23<br>177°25' 80·93                            | 30°20' 20·53<br>350°58' 66·49         |                                                                                                    |
| 195°14′ 38·36<br>245°28′ 72·78                            | 264°59′ 72·9<br>257°28′ 76·0          |                                                                                                    |
| 294°50′ 48·48                                             | 268°47′ 22·5<br>30/°03′ 20·2          |                                                                                                    |
| 333°17′ 36·29<br>21°54′ 75·16                             | 33/°31′ 84·2                          |                                                                                                    |
| 277°48′ 43·36<br>282°54′ 63·05                            | 342°22′ 30·7<br>325°47′ 36·17         |                                                                                                    |
| 264°36′ 73·72<br>223°54′ 24·3/                            | 353°53′ 45·5<br>350°35′ 64·2          | D                                                                                                  |
| 221°17′ 58.09                                             |                                       |                                                                                                    |
| 221°01′ 40·46<br>237°07′ 21·68                            | AMBULATORY BOUNDAR                    | Y REPORT                                                                                           |
| 215°19' 40·26<br>198°37' 63·05                            |                                       | this lot were first described on OL125 and the<br>mmencing on the right bank of the Morgan River   |
| 221°01′ 20·23<br>268°59′ 15·87                            | at the north-eastern corner of po     | ortion 172, and bounded thence by that portion                                                     |
| 349°26′ 10·84<br>327°38′ 22·58                            |                                       | and a road south to portion 175, by portions<br>h, east and south to the McIvor River, by the      |
| 326°41′ 58·57                                             | left bank thereof downwards to i      | R.1. by that reserve west and north to the                                                         |
| 324°59' 15·24<br>265°30' 39·44                            | commencement."                        | ank thereof upwards to the point of                                                                |
| 227°52′ 17·6<br>227°25′ 58·81                             | Morgan River:                         |                                                                                                    |
| 228°14′ 40·97<br>228°44′ 15·77                            |                                       |                                                                                                    |
| 216°44′ 61·23                                             | BK15758 and the field notes for       | ns first surveyed in 1884 on plans BK15755 and the these plans have been used to compile the       |
| 177°44′ 69·42<br>149°14′ 24·79                            | boundary. The survey of the top       | o of the riverbank at stations 63 and 64 agrees<br>ant length that the top of bank adopted was the |
| 127°54′ 32·38<br>132°56′ 40·46                            | feature adopted by the previous       | survey. The feature adopted in this survey is                                                      |
| 138°39′ 40·26<br>159°42′ 28·36                            |                                       | ing from the waters edge that contains the<br>lood event. The bank is vegetated with large         |
| 226°41′ 40·71                                             | old trees that would date back to     | o the time of the original survey and is well<br>undary is prepared under Section 108 of the       |
| 240°55′ 40·46<br>243°45′ 40·7/                            | Surveying and Mapping Infrastru       |                                                                                                    |
| 249°15′ 41·5<br>226°41′ 40·71                             | McIvor River:                         |                                                                                                    |
| 218°23' 50·95<br>191°33' 41·5                             |                                       |                                                                                                    |
| 177°31′ 40·26<br>166°12′ 41·06                            | tidal and non-tidal section (See      | not been surveyed previously and includes a plans C15374 and RP727287). This boundary              |
| 172°15′ 46·83                                             |                                       | shown on the 1:50 000 Mount Web<br>se with Section 3.1 of the Cadastral Survey                     |
| 140°15′ 62·29<br>140°19′ 25·61                            | Requirements and confirmed us         | ing 2011 2.5 SPOT Imagery in the Department                                                        |
| 164°53' 71·17<br>170°09' 40·31                            | to the cadastral boundaries has       | s. The positioning of the McIvor River in relation<br>been made by plotting the position of the    |
| 216°12′ 47·32<br>234°49′ 41·06                            | original boundaries onto the Mo       |                                                                                                    |
| 237°33′ 41·5                                              |                                       | section of the river is the top of the well                                                        |
| 156°52′ 29·36<br>138°47′ 45·02                            | contain the majority of the water     | s immediately from the water. This bank would<br>r in a flood event. This boundary is first new    |
| 173°08′ 33·62<br>189°12′ 29·61                            |                                       | of the Surveying and Mapping Infrastructure                                                        |
| 183°08′ 40·46<br>228°21′ 61·72                            |                                       |                                                                                                    |
| 266°30′ 30·59                                             |                                       | -tidal section of the McIvor River is the top of<br>water and contains the majority of the water   |
| 349°26′   67·65<br>Continued above                        | even in a flood event and this bo     | oundary is first new plan of survey under                                                          |
|                                                           | Section 106 of the Surveying an       | nd Mapping Infrastructure Act 2003.                                                                |

| Beoring         Dist           342°56'         32:36           344°57'         17:5           32:3°24'         22:51           296°50'         20:13           293°05'         53:42           250°16'         35:09           267°33'         32:69           284°12'         31:06           280°20'         41:06           309°07'         45:89           292°38'         62:69           285°19'         45:7           296°37'         41:06           304°36'         42:66           241°05'         75:82           179°28'         80:8           182°49'         41:5           179°28'         30:8           301°46'         39:03           229°05'         35:15           269°13'         40:58           301°46'         39:03           298°16'         35:35           316°25'         41:52           311°21'         50:97           300°46'         40:71           302°16'         40:26           300°27'         40:46           282°58'         42:66           300°27' |
|----------------------------------------------------------------------------------------------------------------------------------------------------------------------------------------------------------------------------------------------------------------------------------------------------------------------------------------------------------------------------------------------------------------------------------------------------------------------------------------------------------------------------------------------------------------------------------------------------------------------------------------------------------------------------------------------------------------------------------------------------------------------------------------------------------------------------------------------------------------------------------------------------------------------------------------------------------------------------------------------------|
| $\begin{array}{c ccccccccccccccccccccccccccccccccccc$                                                                                                                                                                                                                                                                                                                                                                                                                                                                                                                                                                                                                                                                                                                                                                                                                                                                                                                                              |
| 1 -                                                                                                                                                                                                                                                                                                                                                                                                                                                                                                                                                                                                                                                                                                                                                                                                                                                                                                                                                                                                |

| Tr            | averses et         | tc             |
|---------------|--------------------|----------------|
| Line          | Bearing            | Dist           |
| 69-70         | 4°54'10"           | 45.811         |
| 71-72         | 4 <i>1°33′30</i> ″ | 40.638         |
| 7374          | 37°30'20"          | 41.155         |
| 73-175        | 295°21′40″         | 47·29          |
| 74–75b        | 85°34'15″          | <i>197·345</i> |
| 75–75a        | 295°21′40″         | <i>52-585</i>  |
| 75–75b        | 51°59′35″          | 109-68         |
| 75– <i>76</i> | //5°2/'40"         | <i>45.009</i>  |
| 77– <i>78</i> | 34°06′40″          | <i>40.707</i>  |
| 77a—77b       | 132°51′40″         | 25.475         |
| 79-80         | 24°07′20″          | 42·486         |
| 81-82         | 357°18'            | 40·637         |
| 8384          | //°48′             | <i>43·575</i>  |
| <i>85–86</i>  | 24°38'             | <i>40·823</i>  |
| 87-90         | 104°53'            | 106.709        |
| 90-91         | 0°42′55″           | 41.497         |
| 92-93         | 335°27′35″         | 41.0           |
| 94-95         | 334°37′05″         | <i>40.885</i>  |
| 96-97         | 17°33′35″          | 47·808         |
| <i>98–99</i>  | 32°35′15″          | 42·225         |
| 100-101       | 25°17'15″          | <i>40-902</i>  |
| 168-172       | 47°34′05″          | <i>40-935</i>  |
| 173-168       | 328°16′40″         | 302.088        |
| 173-174       | 47°34′05″          | <i>40.935</i>  |
| 175-173       | 344°4/′40″         | 281.948        |
| 175-176       | 50°0/′40″          | 44-056         |
| 201-207       | 95°01′35″          | 33.764         |
| 207–208       | 95°01′35″          | 22.587         |
| 207–208a      | 81°31′10″          | 20.69          |
| 209–210       | 95°04′30″          | 22.597         |

# REINSTATEMENT REPORT SP252510:

### Stations 172-79

- 79 held using ORT .
- 172 held using ORT remains . 168 held at true secant from 172. No original secant recorded in the field notes for BK15758.
- Scale Factor 1.001138

- Stations 79-90 79 Fixed using ORT
  - No original marks found east until station 91
  - 91 fixed using ORT hole .
  - Scale Factor 1.000857

### Stations 90-92

- 92 fixed using ORT
- 90 fixed deed road width from 91
  - 93 fixed average swung bearing of original secant Scale Factor 1.001156

- .

- 96 fixed by OSP hole (agrees with ORT) .
- 94 fixed using ORT hole
- 97 fixed by swung original secant

# Station 103

103 fixed original from 102 using SP141972

#### Station 127

127 fixed by OIP confirmed by ORT connection

State copyright reserved.

SP252510

Stations 92-94 • 94 fixed using OSP hole 92 fixed by ORT (opened) Scale Factor 1.0009468

# Stations 94-96

- Scale Factor 1.00168

#### Stations 96-100

- 99 fixed true secant from 98
- 96 fixed using OSP hole
  100 held from OIP/OP
  - Scale Factor 1.0022612

Insert

SP273793 V0 REGISTERED Recorded Date 07/01/2016 13:45 Page 1 of 15 Not To Scale