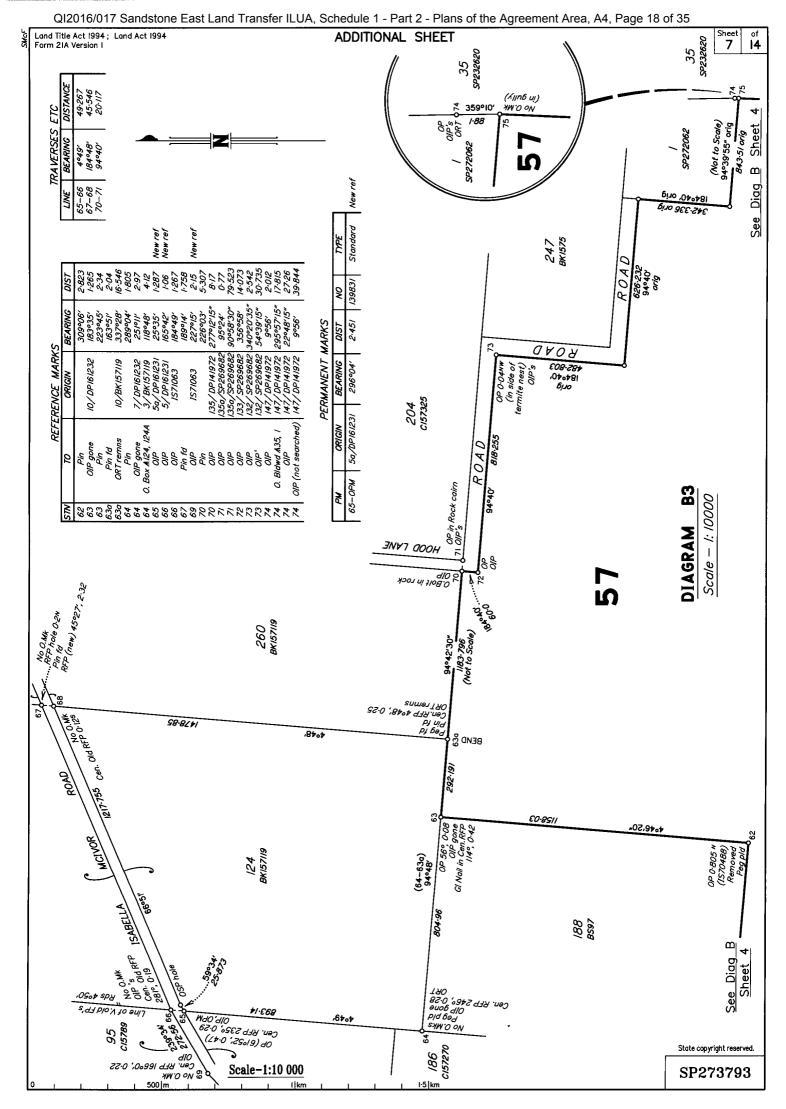

# ADDITIONAL SHEET

| Sheet | of |
|-------|----|
| 4     | 4  |

| Land Title Act 1994 ; Land Act 1994<br>Form 21A Version 1 |                                       | ADDITIONAL SHEET                                                                                   |
|-----------------------------------------------------------|---------------------------------------|----------------------------------------------------------------------------------------------------|
| Table B                                                   | Table B                               | Table A                                                                                            |
| Orig river points fro                                     |                                       |                                                                                                    |
| BK15755 & BK1575<br>Bearing Dist                          | 8 BK 15755 & BK 15758<br>Bearing Dist | from BK15758<br>Bearing Dist                                                                       |
| C 3/6°44' 60.9                                            | 3/5°20' 86-23                         | A 342°56' 32·36                                                                                    |
| 324°58′ 53·77<br>310°07′ 29·66                            | 283°0′ 45·28<br>255°35′ 57·92         | 344°57′ 17·5<br>323°24′ 22·51                                                                      |
| 330°43′ 21.02                                             | 286°37′ 66·79                         | 296°50′ 20·13                                                                                      |
| 353°23' 37·69<br>3/5°06' 53·15                            | 25/°23′ 45·0/<br>227°3/′ 85·7/        | 293°05′ 53·42<br>250°/6′ 35·09                                                                     |
| 320°01′ 28·47<br>277°45′ 67·84                            | 162°39' 17·51<br>106°20' 36·29        | 267°33′ 32·69<br>284°12′ 31·06                                                                     |
| 12°01′ 36·24                                              | 127°39′ 24·57                         | 280°20' 41.06<br>309°07' 45.89                                                                     |
| 33°49′ 10·84<br>282°01′ 24·16                             | 40°51' 21·68<br> 63°54' 8·7           | 292°38′ 62·69                                                                                      |
| 2/3°49′ 32·52<br>229°/4′ 53·06                            | 2/3°26′ 33·88<br>233°33′ 42·04        | 285°/9′ 45·7<br>296°37′ 41·06                                                                      |
| 255°43′ 48·02<br>333°28′ 43·58                            | 253°28′ 60·96<br>249°01′ 26·33        | 304°36′ 42·66<br>241°05′ 75·82                                                                     |
| 275°35′ 70·92                                             | 242°15′ 41.06                         | 179°28′ 80·8                                                                                       |
| 332°48′ 63·32<br>356°50′ 52·76                            | 228°05′ 40·31<br>191°15′ 17·8         | 182°49' 41·5<br>177°51' 39·17                                                                      |
| 17°01' 28·47<br>56°18' 40·46                              | 44°42′ 20·25<br> 90°34′ 60·09         | 206°28′ 33·2<br>229°05′ 35·15                                                                      |
| 78°43′ 21·02<br>332°01′ 8·05                              | 192°03′ 24·57<br>185°03′ 27·08        | 269°13′ 40·58<br>301°46′ 39·03                                                                     |
| 305°27′ 45.01                                             | 221020' 24.84                         | 298°16′ 35·35                                                                                      |
| 227°58′ 41·5<br>217°47′ 44·15                             | 222°05′ 41·27<br>231°14′ 47·57        | 3/6°25' 41·52<br>3/1°21' 50·97                                                                     |
| 262°10′ 21·05<br>290°26′ 20·53                            | 232°33′ 27·68<br>233°03′ 6·8/         | 307°58′ 40·46<br>310°48′ 40·71                                                                     |
| 328°19′ 45·02                                             | 277°05′ 35·06                         | 302°16′ 40·26                                                                                      |
| 305°12' 13·57<br>260°08' 38·97                            | 283°41′ 40·26<br>307°54′ 44·15        | 307°58' 40·46<br>282°58' 42·66                                                                     |
| 253°18′ 43·36<br>326°42′ 5·64                             | 304°/4′ 86·0<br>283°4/′ 40·26         | 300°27′ 47·05<br>277°25′ 52·34                                                                     |
| 350°31′ 42·7<br>232°13′ 21·02                             | 243°/9′ 52·84<br>297°46′ 22·3         | 283°07′ 40·46<br>255°33′ 36·75                                                                     |
| 2110031 25.85                                             | 301°22′ 64·88                         | 314°03' 26.96                                                                                      |
| 220°12′ 24·64<br>215°31′ 60·39                            | 302°18′ 13·54<br>329°01′ 43·0         | 315°52′ 54·2<br>203°40′ 38·67                                                                      |
| 206°25′ 6·05<br>206°32′ 12·63                             | 309°16′ 11·31<br>310°31′ 27·29        | 188°26′ 65·82<br>155°20′ 55·67                                                                     |
| 206°23′ 32·29<br>2/3°/3′ 50·37                            | 312°49′ 19·83<br>341°03′ 35·48        | 204°39′ 55·53<br>233°43′ 40·57 B                                                                   |
| /99°/9′ 8·98                                              | 0°01′ 12·24                           | 200 10 1007 12                                                                                     |
| 189°50' 17·23<br>177°25' 80·93                            | 30°20' 20·53<br>350°58' 66·49         |                                                                                                    |
| 195°14′ 38·36<br>245°28′ 72·78                            | 264°59′ 72·9<br>257°28′ 76·0          |                                                                                                    |
| 294°50′ 48·48                                             | 268°47′ 22·5<br>30/°03′ 20·2          |                                                                                                    |
| 333°17′ 36·29<br>21°54′ 75·16                             | 33/°31′ 84·2                          |                                                                                                    |
| 277°48′ 43·36<br>282°54′ 63·05                            | 342°22′ 30·7<br>325°47′ 36·17         |                                                                                                    |
| 264°36′ 73·72<br>223°54′ 24·3/                            | 353°53′ 45·5<br>350°35′ 64·2          | D                                                                                                  |
| 221°17′ 58.09                                             |                                       |                                                                                                    |
| 221°01′ 40·46<br>237°07′ 21·68                            | AMBULATORY BOUNDAR                    | Y REPORT                                                                                           |
| 215°19' 40·26<br>198°37' 63·05                            |                                       | this lot were first described on OL125 and the<br>mmencing on the right bank of the Morgan River   |
| 221°01′ 20·23<br>268°59′ 15·87                            | at the north-eastern corner of po     | ortion 172, and bounded thence by that portion                                                     |
| 349°26′ 10·84<br>327°38′ 22·58                            |                                       | and a road south to portion 175, by portions<br>h, east and south to the McIvor River, by the      |
| 326°41′ 58·57                                             | left bank thereof downwards to i      | R.1. by that reserve west and north to the                                                         |
| 324°59' 15·24<br>265°30' 39·44                            | commencement."                        | ank thereof upwards to the point of                                                                |
| 227°52′ 17·6<br>227°25′ 58·81                             | Morgan River:                         |                                                                                                    |
| 228°14′ 40·97<br>228°44′ 15·77                            |                                       |                                                                                                    |
| 216°44′ 61·23                                             | BK15758 and the field notes for       | ns first surveyed in 1884 on plans BK15755 and the these plans have been used to compile the       |
| 177°44′ 69·42<br>149°14′ 24·79                            | boundary. The survey of the top       | o of the riverbank at stations 63 and 64 agrees<br>ant length that the top of bank adopted was the |
| 127°54′ 32·38<br>132°56′ 40·46                            | feature adopted by the previous       | survey. The feature adopted in this survey is                                                      |
| 138°39′ 40·26<br>159°42′ 28·36                            |                                       | ing from the waters edge that contains the<br>lood event. The bank is vegetated with large         |
| 226°41′ 40·71                                             | old trees that would date back to     | o the time of the original survey and is well<br>undary is prepared under Section 108 of the       |
| 240°55′ 40·46<br>243°45′ 40·7/                            | Surveying and Mapping Infrastru       |                                                                                                    |
| 249°15′ 41·5<br>226°41′ 40·71                             | McIvor River:                         |                                                                                                    |
| 218°23' 50·95<br>191°33' 41·5                             |                                       |                                                                                                    |
| 177°31′ 40·26<br>166°12′ 41·06                            | tidal and non-tidal section (See      | not been surveyed previously and includes a plans C15374 and RP727287). This boundary              |
| 172°15′ 46·83                                             |                                       | shown on the 1:50 000 Mount Web<br>se with Section 3.1 of the Cadastral Survey                     |
| 140°15′ 62·29<br>140°19′ 25·61                            | Requirements and confirmed us         | ing 2011 2.5 SPOT Imagery in the Department                                                        |
| 164°53' 71·17<br>170°09' 40·31                            | to the cadastral boundaries has       | s. The positioning of the McIvor River in relation<br>been made by plotting the position of the    |
| 216°12′ 47·32<br>234°49′ 41·06                            | original boundaries onto the Mo       |                                                                                                    |
| 237°33′ 41·5                                              |                                       | section of the river is the top of the well                                                        |
| 156°52′ 29·36<br>138°47′ 45·02                            | contain the majority of the water     | s immediately from the water. This bank would<br>r in a flood event. This boundary is first new    |
| 173°08′ 33·62<br>189°12′ 29·61                            |                                       | of the Surveying and Mapping Infrastructure                                                        |
| 183°08′ 40·46<br>228°21′ 61·72                            |                                       |                                                                                                    |
| 266°30′ 30·59                                             |                                       | -tidal section of the McIvor River is the top of<br>water and contains the majority of the water   |
| 349°26′   67·65<br>Continued above                        | even in a flood event and this bo     | oundary is first new plan of survey under                                                          |
|                                                           | Section 106 of the Surveying an       | nd Mapping Infrastructure Act 2003.                                                                |