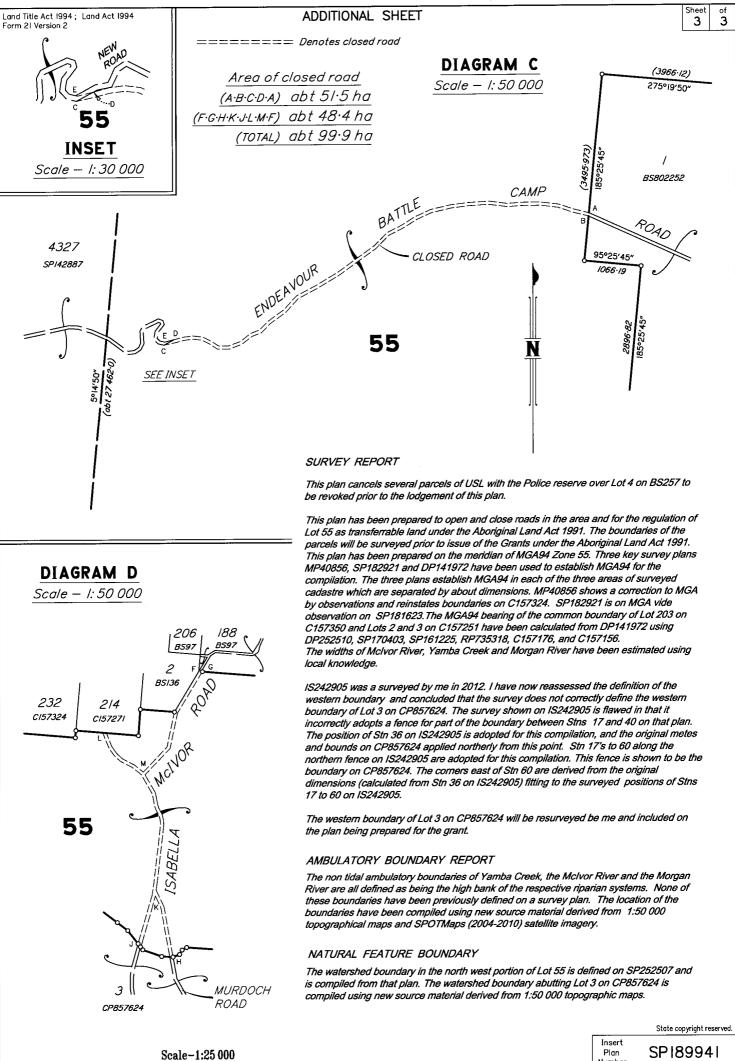

# ADDITIONAL SHEET

| Sheet | of |
|-------|----|
| 4     | 4  |

| Land Title Act 1994 ; Land Act 1994<br>Form 21A Version 1 |                                       | ADDITIONAL SHEET                                                                                   |
|-----------------------------------------------------------|---------------------------------------|----------------------------------------------------------------------------------------------------|
| Table B                                                   | Table B                               | Table A                                                                                            |
| Orig river points fro                                     |                                       |                                                                                                    |
| BK15755 & BK1575<br>Bearing Dist                          | 8 BK 15755 & BK 15758<br>Bearing Dist | from BK15758<br>Bearing Dist                                                                       |
| C 3/6°44' 60.9                                            | 3/5°20' 86-23                         | A 342°56' 32·36                                                                                    |
| 324°58′ 53·77<br>310°07′ 29·66                            | 283°0′ 45·28<br>255°35′ 57·92         | 344°57′ 17·5<br>323°24′ 22·51                                                                      |
| 330°43′ 21.02                                             | 286°37′ 66·79                         | 296°50′ 20·13                                                                                      |
| 353°23' 37·69<br>3/5°06' 53·15                            | 25/°23′ 45·0/<br>227°3/′ 85·7/        | 293°05′ 53·42<br>250°/6′ 35·09                                                                     |
| 320°01′ 28·47<br>277°45′ 67·84                            | 162°39' 17·51<br>106°20' 36·29        | 267°33′ 32·69<br>284°12′ 31·06                                                                     |
| 12°01′ 36·24                                              | 127°39′ 24·57                         | 280°20' 41.06<br>309°07' 45.89                                                                     |
| 33°49′ 10·84<br>282°01′ 24·16                             | 40°51' 21·68<br> 63°54' 8·7           | 292°38′ 62·69                                                                                      |
| 2/3°49′ 32·52<br>229°/4′ 53·06                            | 2/3°26′ 33·88<br>233°33′ 42·04        | 285°/9′ 45·7<br>296°37′ 41·06                                                                      |
| 255°43′ 48·02<br>333°28′ 43·58                            | 253°28′ 60·96<br>249°01′ 26·33        | 304°36′ 42·66<br>241°05′ 75·82                                                                     |
| 275°35′ 70·92                                             | 242°15′ 41.06                         | 179°28′ 80·8                                                                                       |
| 332°48′ 63·32<br>356°50′ 52·76                            | 228°05′ 40·31<br>191°15′ 17·8         | 182°49' 41·5<br>177°51' 39·17                                                                      |
| 17°01' 28·47<br>56°18' 40·46                              | 44°42′ 20·25<br> 90°34′ 60·09         | 206°28′ 33·2<br>229°05′ 35·15                                                                      |
| 78°43′ 21·02<br>332°01′ 8·05                              | 192°03′ 24·57<br>185°03′ 27·08        | 269°13′ 40·58<br>301°46′ 39·03                                                                     |
| 305°27′ 45.01                                             | 221020' 24.84                         | 298°16′ 35·35                                                                                      |
| 227°58′ 41·5<br>217°47′ 44·15                             | 222°05′ 41·27<br>231°14′ 47·57        | 3/6°25' 41·52<br>3/1°21' 50·97                                                                     |
| 262°10′ 21·05<br>290°26′ 20·53                            | 232°33′ 27·68<br>233°03′ 6·8/         | 307°58′ 40·46<br>310°48′ 40·71                                                                     |
| 328°19′ 45·02                                             | 277°05′ 35·06                         | 302°16′ 40·26                                                                                      |
| 305°12' 13·57<br>260°08' 38·97                            | 283°41′ 40·26<br>307°54′ 44·15        | 307°58' 40·46<br>282°58' 42·66                                                                     |
| 253°18′ 43·36<br>326°42′ 5·64                             | 304°/4′ 86·0<br>283°4/′ 40·26         | 300°27′ 47·05<br>277°25′ 52·34                                                                     |
| 350°31′ 42·7<br>232°13′ 21·02                             | 243°/9′ 52·84<br>297°46′ 22·3         | 283°07′ 40·46<br>255°33′ 36·75                                                                     |
| 2110031 25.85                                             | 301°22′ 64·88                         | 314°03' 26.96                                                                                      |
| 220°12′ 24·64<br>215°31′ 60·39                            | 302°18′ 13·54<br>329°01′ 43·0         | 315°52′ 54·2<br>203°40′ 38·67                                                                      |
| 206°25′ 6·05<br>206°32′ 12·63                             | 309°16′ 11·31<br>310°31′ 27·29        | 188°26′ 65·82<br>155°20′ 55·67                                                                     |
| 206°23′ 32·29<br>2/3°/3′ 50·37                            | 312°49′ 19·83<br>341°03′ 35·48        | 204°39′ 55·53<br>233°43′ 40·57 B                                                                   |
| /99°/9′ 8·98                                              | 0°01′ 12·24                           | 200 10 1007 12                                                                                     |
| 189°50' 17·23<br>177°25' 80·93                            | 30°20' 20·53<br>350°58' 66·49         |                                                                                                    |
| 195°14′ 38·36<br>245°28′ 72·78                            | 264°59′ 72·9<br>257°28′ 76·0          |                                                                                                    |
| 294°50′ 48·48                                             | 268°47′ 22·5<br>30/°03′ 20·2          |                                                                                                    |
| 333°17′ 36·29<br>21°54′ 75·16                             | 33/°31′ 84·2                          |                                                                                                    |
| 277°48′ 43·36<br>282°54′ 63·05                            | 342°22′ 30·7<br>325°47′ 36·17         |                                                                                                    |
| 264°36′ 73·72<br>223°54′ 24·3/                            | 353°53′ 45·5<br>350°35′ 64·2          | D                                                                                                  |
| 221°17′ 58.09                                             |                                       |                                                                                                    |
| 221°01′ 40·46<br>237°07′ 21·68                            | AMBULATORY BOUNDAR                    | Y REPORT                                                                                           |
| 215°19' 40·26<br>198°37' 63·05                            |                                       | this lot were first described on OL125 and the<br>mmencing on the right bank of the Morgan River   |
| 221°01′ 20·23<br>268°59′ 15·87                            | at the north-eastern corner of po     | ortion 172, and bounded thence by that portion                                                     |
| 349°26′ 10·84<br>327°38′ 22·58                            |                                       | and a road south to portion 175, by portions<br>h, east and south to the McIvor River, by the      |
| 326°41′ 58·57                                             | left bank thereof downwards to i      | R.1. by that reserve west and north to the                                                         |
| 324°59' 15·24<br>265°30' 39·44                            | commencement."                        | ank thereof upwards to the point of                                                                |
| 227°52′ 17·6<br>227°25′ 58·81                             | Morgan River:                         |                                                                                                    |
| 228°14′ 40·97<br>228°44′ 15·77                            |                                       |                                                                                                    |
| 216°44′ 61·23                                             | BK15758 and the field notes for       | ns first surveyed in 1884 on plans BK15755 and the these plans have been used to compile the       |
| 177°44′ 69·42<br>149°14′ 24·79                            | boundary. The survey of the top       | o of the riverbank at stations 63 and 64 agrees<br>ant length that the top of bank adopted was the |
| 127°54′ 32·38<br>132°56′ 40·46                            | feature adopted by the previous       | survey. The feature adopted in this survey is                                                      |
| 138°39′ 40·26<br>159°42′ 28·36                            |                                       | ing from the waters edge that contains the<br>lood event. The bank is vegetated with large         |
| 226°41′ 40·71                                             | old trees that would date back to     | o the time of the original survey and is well<br>undary is prepared under Section 108 of the       |
| 240°55′ 40·46<br>243°45′ 40·7/                            | Surveying and Mapping Infrastru       |                                                                                                    |
| 249°15′ 41·5<br>226°41′ 40·71                             | McIvor River:                         |                                                                                                    |
| 218°23' 50·95<br>191°33' 41·5                             |                                       |                                                                                                    |
| 177°31′ 40·26<br>166°12′ 41·06                            | tidal and non-tidal section (See      | not been surveyed previously and includes a plans C15374 and RP727287). This boundary              |
| 172°15′ 46·83                                             |                                       | shown on the 1:50 000 Mount Web<br>se with Section 3.1 of the Cadastral Survey                     |
| 140°15′ 62·29<br>140°19′ 25·61                            | Requirements and confirmed us         | ing 2011 2.5 SPOT Imagery in the Department                                                        |
| 164°53' 71·17<br>170°09' 40·31                            | to the cadastral boundaries has       | s. The positioning of the McIvor River in relation<br>been made by plotting the position of the    |
| 216°12′ 47·32<br>234°49′ 41·06                            | original boundaries onto the Mo       |                                                                                                    |
| 237°33′ 41·5                                              |                                       | section of the river is the top of the well                                                        |
| 156°52′ 29·36<br>138°47′ 45·02                            | contain the majority of the water     | s immediately from the water. This bank would<br>r in a flood event. This boundary is first new    |
| 173°08′ 33·62<br>189°12′ 29·61                            |                                       | of the Surveying and Mapping Infrastructure                                                        |
| 183°08′ 40·46<br>228°21′ 61·72                            |                                       |                                                                                                    |
| 266°30′ 30·59                                             |                                       | -tidal section of the McIvor River is the top of<br>water and contains the majority of the water   |
| 349°26′   67·65<br>Continued above                        | even in a flood event and this bo     | oundary is first new plan of survey under                                                          |
|                                                           | Section 106 of the Surveying an       | nd Mapping Infrastructure Act 2003.                                                                |