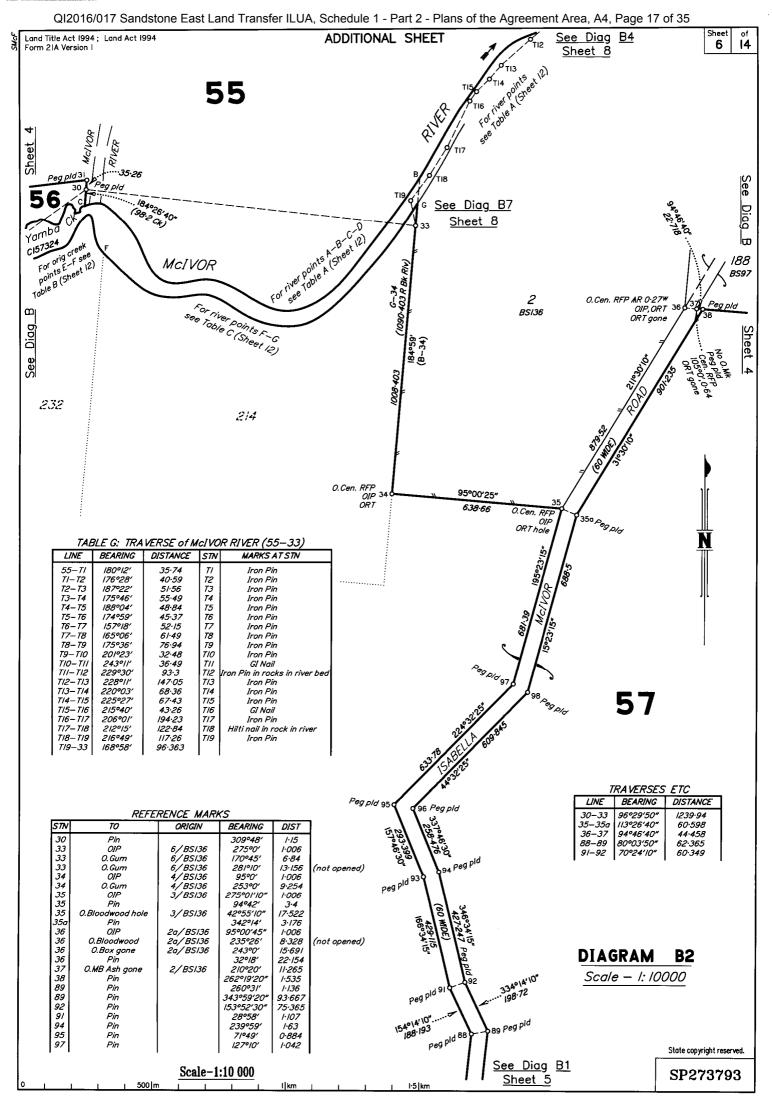

# ADDITIONAL SHEET

| Sheet | of |
|-------|----|
| 4     | 4  |

| Land Title Act 1994 ; Land Act 1994<br>Form 21A Version 1 |                                       | ADDITIONAL SHEET                                                                                   |
|-----------------------------------------------------------|---------------------------------------|----------------------------------------------------------------------------------------------------|
| Table B                                                   | Table B                               | Table A                                                                                            |
| Orig river points fro                                     |                                       |                                                                                                    |
| BK15755 & BK1575<br>Bearing Dist                          | 8 BK 15755 & BK 15758<br>Bearing Dist | from BK15758<br>Bearing Dist                                                                       |
| C 3/6°44' 60.9                                            | 3/5°20' 86-23                         | A 342°56' 32·36                                                                                    |
| 324°58′ 53·77<br>310°07′ 29·66                            | 283°0′ 45·28<br>255°35′ 57·92         | 344°57′ 17·5<br>323°24′ 22·51                                                                      |
| 330°43′ 21.02                                             | 286°37′ 66·79                         | 296°50′ 20·13                                                                                      |
| 353°23' 37·69<br>3/5°06' 53·15                            | 25/°23′ 45·0/<br>227°3/′ 85·7/        | 293°05′ 53·42<br>250°/6′ 35·09                                                                     |
| 320°01′ 28·47<br>277°45′ 67·84                            | 162°39' 17·51<br>106°20' 36·29        | 267°33′ 32·69<br>284°12′ 31·06                                                                     |
| 12°01′ 36·24                                              | 127°39′ 24·57                         | 280°20' 41.06<br>309°07' 45.89                                                                     |
| 33°49′ 10·84<br>282°01′ 24·16                             | 40°51' 21·68<br> 63°54' 8·7           | 292°38′ 62·69                                                                                      |
| 2/3°49′ 32·52<br>229°/4′ 53·06                            | 2/3°26′ 33·88<br>233°33′ 42·04        | 285°/9′ 45·7<br>296°37′ 41·06                                                                      |
| 255°43′ 48·02<br>333°28′ 43·58                            | 253°28′ 60·96<br>249°01′ 26·33        | 304°36′ 42·66<br>241°05′ 75·82                                                                     |
| 275°35′ 70·92                                             | 242°15′ 41.06                         | 179°28′ 80·8                                                                                       |
| 332°48′ 63·32<br>356°50′ 52·76                            | 228°05′ 40·31<br>191°15′ 17·8         | 182°49' 41·5<br>177°51' 39·17                                                                      |
| 17°01' 28·47<br>56°18' 40·46                              | 44°42′ 20·25<br> 90°34′ 60·09         | 206°28′ 33·2<br>229°05′ 35·15                                                                      |
| 78°43′ 21·02<br>332°01′ 8·05                              | 192°03′ 24·57<br>185°03′ 27·08        | 269°13′ 40·58<br>301°46′ 39·03                                                                     |
| 305°27′ 45.01                                             | 221020' 24.84                         | 298°16′ 35·35                                                                                      |
| 227°58′ 41·5<br>217°47′ 44·15                             | 222°05′ 41·27<br>231°14′ 47·57        | 3/6°25' 41·52<br>3/1°21' 50·97                                                                     |
| 262°10′ 21·05<br>290°26′ 20·53                            | 232°33′ 27·68<br>233°03′ 6·8/         | 307°58′ 40·46<br>310°48′ 40·71                                                                     |
| 328°19′ 45·02                                             | 277°05′ 35·06                         | 302°16′ 40·26                                                                                      |
| 305°12' 13·57<br>260°08' 38·97                            | 283°41′ 40·26<br>307°54′ 44·15        | 307°58' 40·46<br>282°58' 42·66                                                                     |
| 253°18′ 43·36<br>326°42′ 5·64                             | 304°/4′ 86·0<br>283°4/′ 40·26         | 300°27′ 47·05<br>277°25′ 52·34                                                                     |
| 350°31′ 42·7<br>232°13′ 21·02                             | 243°/9′ 52·84<br>297°46′ 22·3         | 283°07′ 40·46<br>255°33′ 36·75                                                                     |
| 2110031 25.85                                             | 301°22′ 64·88                         | 314°03' 26.96                                                                                      |
| 220°12′ 24·64<br>215°31′ 60·39                            | 302°18′ 13·54<br>329°01′ 43·0         | 315°52′ 54·2<br>203°40′ 38·67                                                                      |
| 206°25′ 6·05<br>206°32′ 12·63                             | 309°16′ 11·31<br>310°31′ 27·29        | 188°26′ 65·82<br>155°20′ 55·67                                                                     |
| 206°23′ 32·29<br>2/3°/3′ 50·37                            | 312°49′ 19·83<br>341°03′ 35·48        | 204°39′ 55·53<br>233°43′ 40·57 B                                                                   |
| /99°/9′ 8·98                                              | 0°01′ 12·24                           | 200 10 1007 12                                                                                     |
| 189°50' 17·23<br>177°25' 80·93                            | 30°20' 20·53<br>350°58' 66·49         |                                                                                                    |
| 195°14′ 38·36<br>245°28′ 72·78                            | 264°59′ 72·9<br>257°28′ 76·0          |                                                                                                    |
| 294°50′ 48·48                                             | 268°47′ 22·5<br>30/°03′ 20·2          |                                                                                                    |
| 333°17′ 36·29<br>21°54′ 75·16                             | 33/°31′ 84·2                          |                                                                                                    |
| 277°48′ 43·36<br>282°54′ 63·05                            | 342°22′ 30·7<br>325°47′ 36·17         |                                                                                                    |
| 264°36′ 73·72<br>223°54′ 24·3/                            | 353°53′ 45·5<br>350°35′ 64·2          | D                                                                                                  |
| 221°17′ 58.09                                             |                                       |                                                                                                    |
| 221°01′ 40·46<br>237°07′ 21·68                            | AMBULATORY BOUNDAR                    | Y REPORT                                                                                           |
| 215°19' 40·26<br>198°37' 63·05                            |                                       | this lot were first described on OL125 and the<br>mmencing on the right bank of the Morgan River   |
| 221°01′ 20·23<br>268°59′ 15·87                            | at the north-eastern corner of po     | ortion 172, and bounded thence by that portion                                                     |
| 349°26′ 10·84<br>327°38′ 22·58                            |                                       | and a road south to portion 175, by portions<br>h, east and south to the McIvor River, by the      |
| 326°41′ 58·57                                             | left bank thereof downwards to i      | R.1. by that reserve west and north to the                                                         |
| 324°59' 15·24<br>265°30' 39·44                            | commencement."                        | ank thereof upwards to the point of                                                                |
| 227°52′ 17·6<br>227°25′ 58·81                             | Morgan River:                         |                                                                                                    |
| 228°14′ 40·97<br>228°44′ 15·77                            |                                       |                                                                                                    |
| 216°44′ 61·23                                             | BK15758 and the field notes for       | ns first surveyed in 1884 on plans BK15755 and the these plans have been used to compile the       |
| 177°44′ 69·42<br>149°14′ 24·79                            | boundary. The survey of the top       | o of the riverbank at stations 63 and 64 agrees<br>ant length that the top of bank adopted was the |
| 127°54′ 32·38<br>132°56′ 40·46                            | feature adopted by the previous       | survey. The feature adopted in this survey is                                                      |
| 138°39′ 40·26<br>159°42′ 28·36                            |                                       | ing from the waters edge that contains the<br>lood event. The bank is vegetated with large         |
| 226°41′ 40·71                                             | old trees that would date back to     | o the time of the original survey and is well<br>undary is prepared under Section 108 of the       |
| 240°55′ 40·46<br>243°45′ 40·7/                            | Surveying and Mapping Infrastru       |                                                                                                    |
| 249°15′ 41·5<br>226°41′ 40·71                             | McIvor River:                         |                                                                                                    |
| 218°23' 50·95<br>191°33' 41·5                             |                                       |                                                                                                    |
| 177°31′ 40·26<br>166°12′ 41·06                            | tidal and non-tidal section (See      | not been surveyed previously and includes a plans C15374 and RP727287). This boundary              |
| 172°15′ 46·83                                             |                                       | shown on the 1:50 000 Mount Web<br>se with Section 3.1 of the Cadastral Survey                     |
| 140°15′ 62·29<br>140°19′ 25·61                            | Requirements and confirmed us         | ing 2011 2.5 SPOT Imagery in the Department                                                        |
| 164°53' 71·17<br>170°09' 40·31                            | to the cadastral boundaries has       | s. The positioning of the McIvor River in relation<br>been made by plotting the position of the    |
| 216°12′ 47·32<br>234°49′ 41·06                            | original boundaries onto the Mo       |                                                                                                    |
| 237°33′ 41·5                                              |                                       | section of the river is the top of the well                                                        |
| 156°52′ 29·36<br>138°47′ 45·02                            | contain the majority of the water     | s immediately from the water. This bank would<br>r in a flood event. This boundary is first new    |
| 173°08′ 33·62<br>189°12′ 29·61                            |                                       | of the Surveying and Mapping Infrastructure                                                        |
| 183°08′ 40·46<br>228°21′ 61·72                            |                                       |                                                                                                    |
| 266°30′ 30·59                                             |                                       | -tidal section of the McIvor River is the top of<br>water and contains the majority of the water   |
| 349°26′   67·65<br>Continued above                        | even in a flood event and this bo     | oundary is first new plan of survey under                                                          |
|                                                           | Section 106 of the Surveying an       | nd Mapping Infrastructure Act 2003.                                                                |