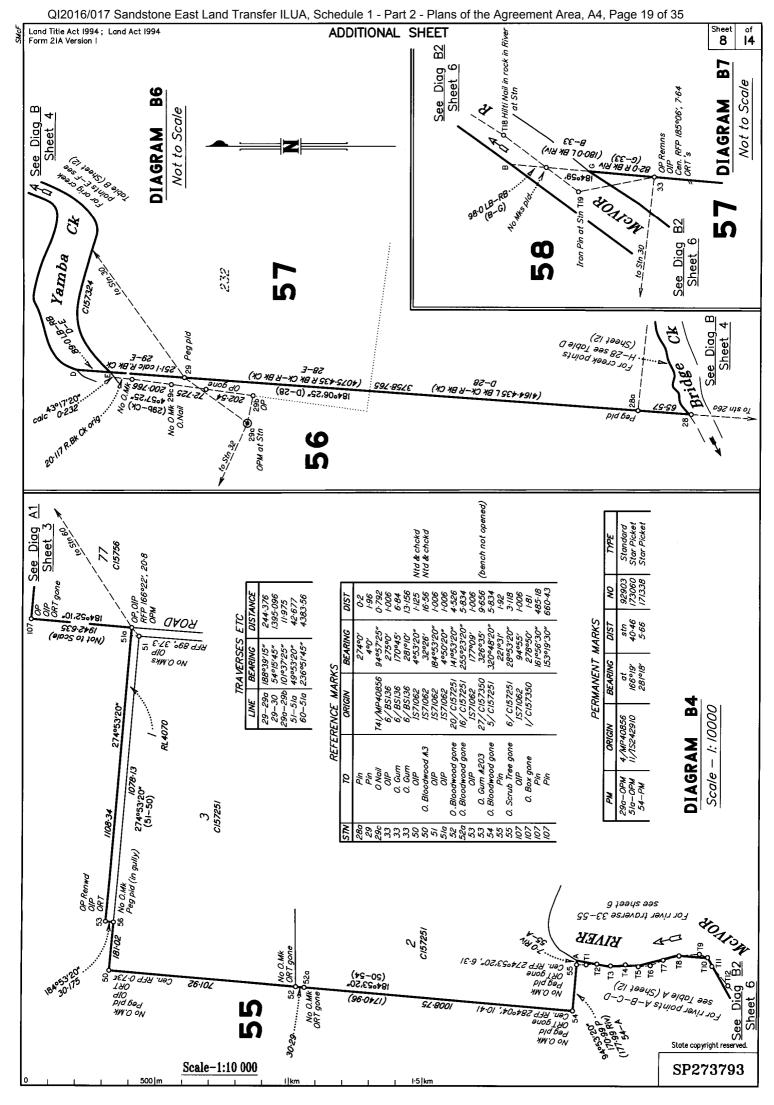

# ADDITIONAL SHEET

| Sheet | of |
|-------|----|
| 4     | 4  |

| Land Title Act 1994 ; Land Act 1994<br>Form 21A Version 1 |                                       | ADDITIONAL SHEET                                                                                   |
|-----------------------------------------------------------|---------------------------------------|----------------------------------------------------------------------------------------------------|
| Table B                                                   | Table B                               | Table A                                                                                            |
| Orig river points fro                                     |                                       |                                                                                                    |
| BK15755 & BK1575<br>Bearing Dist                          | 8 BK 15755 & BK 15758<br>Bearing Dist | from BK15758<br>Bearing Dist                                                                       |
| C 3/6°44' 60.9                                            | 3/5°20' 86-23                         | A 342°56' 32·36                                                                                    |
| 324°58′ 53·77<br>310°07′ 29·66                            | 283°0′ 45·28<br>255°35′ 57·92         | 344°57′ 17·5<br>323°24′ 22·51                                                                      |
| 330°43′ 21.02                                             | 286°37′ 66·79                         | 296°50′ 20·13                                                                                      |
| 353°23' 37·69<br>3/5°06' 53·15                            | 25/°23′ 45·0/<br>227°3/′ 85·7/        | 293°05′ 53·42<br>250°/6′ 35·09                                                                     |
| 320°01′ 28·47<br>277°45′ 67·84                            | 162°39' 17·51<br>106°20' 36·29        | 267°33′ 32·69<br>284°12′ 31·06                                                                     |
| 12°01′ 36·24                                              | 127°39′ 24·57                         | 280°20' 41.06<br>309°07' 45.89                                                                     |
| 33°49′ 10·84<br>282°01′ 24·16                             | 40°51' 21·68<br> 63°54' 8·7           | 292°38′ 62·69                                                                                      |
| 2/3°49′ 32·52<br>229°/4′ 53·06                            | 2/3°26′ 33·88<br>233°33′ 42·04        | 285°/9′ 45·7<br>296°37′ 41·06                                                                      |
| 255°43′ 48·02<br>333°28′ 43·58                            | 253°28′ 60·96<br>249°01′ 26·33        | 304°36′ 42·66<br>241°05′ 75·82                                                                     |
| 275°35′ 70·92                                             | 242°15′ 41.06                         | 179°28′ 80·8                                                                                       |
| 332°48′ 63·32<br>356°50′ 52·76                            | 228°05′ 40·31<br>191°15′ 17·8         | 182°49' 41·5<br>177°51' 39·17                                                                      |
| 17°01' 28·47<br>56°18' 40·46                              | 44°42′ 20·25<br> 90°34′ 60·09         | 206°28′ 33·2<br>229°05′ 35·15                                                                      |
| 78°43′ 21·02<br>332°01′ 8·05                              | 192°03′ 24·57<br>185°03′ 27·08        | 269°13′ 40·58<br>301°46′ 39·03                                                                     |
| 305°27′ 45.01                                             | 221020' 24.84                         | 298°16′ 35·35                                                                                      |
| 227°58′ 41·5<br>217°47′ 44·15                             | 222°05′ 41·27<br>231°14′ 47·57        | 3/6°25' 41·52<br>3/1°21' 50·97                                                                     |
| 262°10′ 21·05<br>290°26′ 20·53                            | 232°33′ 27·68<br>233°03′ 6·8/         | 307°58′ 40·46<br>310°48′ 40·71                                                                     |
| 328°19′ 45·02                                             | 277°05′ 35·06                         | 302°16′ 40·26                                                                                      |
| 305°12' 13·57<br>260°08' 38·97                            | 283°41′ 40·26<br>307°54′ 44·15        | 307°58' 40·46<br>282°58' 42·66                                                                     |
| 253°18′ 43·36<br>326°42′ 5·64                             | 304°/4′ 86·0<br>283°4/′ 40·26         | 300°27′ 47·05<br>277°25′ 52·34                                                                     |
| 350°31′ 42·7<br>232°13′ 21·02                             | 243°/9′ 52·84<br>297°46′ 22·3         | 283°07′ 40·46<br>255°33′ 36·75                                                                     |
| 2110031 25.85                                             | 301°22′ 64·88                         | 314°03' 26.96                                                                                      |
| 220°12′ 24·64<br>215°31′ 60·39                            | 302°18′ 13·54<br>329°01′ 43·0         | 315°52′ 54·2<br>203°40′ 38·67                                                                      |
| 206°25′ 6·05<br>206°32′ 12·63                             | 309°16′ 11·31<br>310°31′ 27·29        | 188°26′ 65·82<br>155°20′ 55·67                                                                     |
| 206°23′ 32·29<br>2/3°/3′ 50·37                            | 312°49′ 19·83<br>341°03′ 35·48        | 204°39′ 55·53<br>233°43′ 40·57 B                                                                   |
| /99°/9′ 8·98                                              | 0°01′ 12·24                           | 200 10 1007 12                                                                                     |
| 189°50' 17·23<br>177°25' 80·93                            | 30°20' 20·53<br>350°58' 66·49         |                                                                                                    |
| 195°14′ 38·36<br>245°28′ 72·78                            | 264°59′ 72·9<br>257°28′ 76·0          |                                                                                                    |
| 294°50′ 48·48                                             | 268°47′ 22·5<br>30/°03′ 20·2          |                                                                                                    |
| 333°17′ 36·29<br>21°54′ 75·16                             | 33/°31′ 84·2                          |                                                                                                    |
| 277°48′ 43·36<br>282°54′ 63·05                            | 342°22′ 30·7<br>325°47′ 36·17         |                                                                                                    |
| 264°36′ 73·72<br>223°54′ 24·3/                            | 353°53′ 45·5<br>350°35′ 64·2          | D                                                                                                  |
| 221°17′ 58.09                                             |                                       |                                                                                                    |
| 221°01′ 40·46<br>237°07′ 21·68                            | AMBULATORY BOUNDAR                    | Y REPORT                                                                                           |
| 215°19' 40·26<br>198°37' 63·05                            |                                       | this lot were first described on OL125 and the<br>mmencing on the right bank of the Morgan River   |
| 221°01′ 20·23<br>268°59′ 15·87                            | at the north-eastern corner of po     | ortion 172, and bounded thence by that portion                                                     |
| 349°26′ 10·84<br>327°38′ 22·58                            |                                       | and a road south to portion 175, by portions<br>h, east and south to the McIvor River, by the      |
| 326°41′ 58·57                                             | left bank thereof downwards to i      | R.1. by that reserve west and north to the                                                         |
| 324°59' 15·24<br>265°30' 39·44                            | commencement."                        | ank thereof upwards to the point of                                                                |
| 227°52′ 17·6<br>227°25′ 58·81                             | Morgan River:                         |                                                                                                    |
| 228°14′ 40·97<br>228°44′ 15·77                            |                                       |                                                                                                    |
| 216°44′ 61·23                                             | BK15758 and the field notes for       | ns first surveyed in 1884 on plans BK15755 and the these plans have been used to compile the       |
| 177°44′ 69·42<br>149°14′ 24·79                            | boundary. The survey of the top       | o of the riverbank at stations 63 and 64 agrees<br>ant length that the top of bank adopted was the |
| 127°54′ 32·38<br>132°56′ 40·46                            | feature adopted by the previous       | survey. The feature adopted in this survey is                                                      |
| 138°39′ 40·26<br>159°42′ 28·36                            |                                       | ing from the waters edge that contains the<br>lood event. The bank is vegetated with large         |
| 226°41′ 40·71                                             | old trees that would date back to     | o the time of the original survey and is well<br>undary is prepared under Section 108 of the       |
| 240°55′ 40·46<br>243°45′ 40·7/                            | Surveying and Mapping Infrastru       |                                                                                                    |
| 249°15′ 41·5<br>226°41′ 40·71                             | McIvor River:                         |                                                                                                    |
| 218°23' 50·95<br>191°33' 41·5                             |                                       |                                                                                                    |
| 177°31′ 40·26<br>166°12′ 41·06                            | tidal and non-tidal section (See      | not been surveyed previously and includes a plans C15374 and RP727287). This boundary              |
| 172°15′ 46·83                                             |                                       | shown on the 1:50 000 Mount Web<br>se with Section 3.1 of the Cadastral Survey                     |
| 140°15′ 62·29<br>140°19′ 25·61                            | Requirements and confirmed us         | ing 2011 2.5 SPOT Imagery in the Department                                                        |
| 164°53' 71·17<br>170°09' 40·31                            | to the cadastral boundaries has       | s. The positioning of the McIvor River in relation<br>been made by plotting the position of the    |
| 216°12′ 47·32<br>234°49′ 41·06                            | original boundaries onto the Mo       |                                                                                                    |
| 237°33′ 41·5                                              |                                       | section of the river is the top of the well                                                        |
| 156°52′ 29·36<br>138°47′ 45·02                            | contain the majority of the water     | s immediately from the water. This bank would<br>r in a flood event. This boundary is first new    |
| 173°08′ 33·62<br>189°12′ 29·61                            |                                       | of the Surveying and Mapping Infrastructure                                                        |
| 183°08′ 40·46<br>228°21′ 61·72                            |                                       |                                                                                                    |
| 266°30′ 30·59                                             |                                       | -tidal section of the McIvor River is the top of<br>water and contains the majority of the water   |
| 349°26′   67·65<br>Continued above                        | even in a flood event and this bo     | oundary is first new plan of survey under                                                          |
|                                                           | Section 106 of the Surveying an       | nd Mapping Infrastructure Act 2003.                                                                |